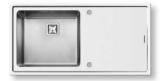

For even more comfort, *Nivel* is equipped with a pop up waste valve.

**Nivel** is available in black satin or extra white colour and the bowl is available in left or right version.

Code:109506430

Code:109506530