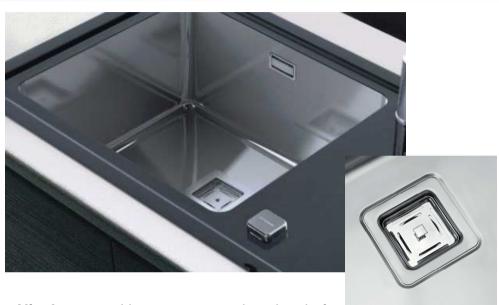

## Elegant design focused on ergonomy and comfort

**Nivel** comes with a square spacious bowl of 450x400x200mm with corner radius 25mm that ensures easy cleaning while, the new subtle overflow and the new square waste create a perfect combination of elegance and function.

For even more comfort, *Nivel* is equipped with a pop up waste valve.

**Nivel** is available in black satin or extra white colour and the bowl is available in left or right version.

Code:109506430

Code:109506530