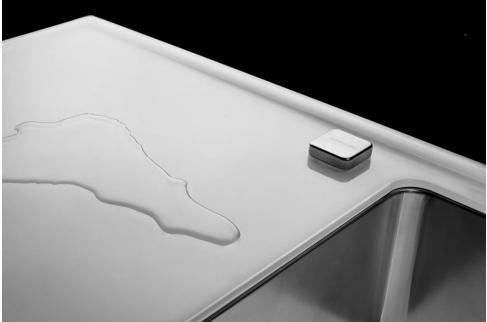

## Pyramis latest novelty; the brand new Nivel glass sink

Pyramis features *Nivel* a sink of stunning tempered glass drainer combined with comely stainless steel bowl.

What makes *Nivel* project unique is the inclined drainer area, design that allows excess water, to flow easily into the bowl.