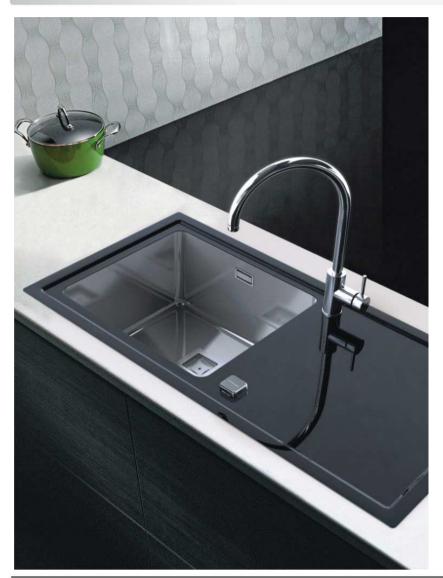

## Pyramis latest novelty; the brand new Nivel glass sink

Pyramis features *Nivel* a sink of stunning tempered glass drainer combined with comely stainless steel bowl.

What makes *Nivel* project unique is the inclined drainer area, design that allows excess water, to flow easily into the bowl.

## Elegant design focused on ergonomy and comfort

**Nivel** comes with a square spacious bowl of 450x400x200mm with corner radius 25mm that ensures easy cleaning while, the new subtle overflow and the new square waste create a perfect combination of elegance and function.

For even more comfort, *Nivel* is equipped with a pop up waste valve.

**Nivel** is available in black satin or extra white colour and the bowl is available in left or right version.

Code:109506430

Code:109506530