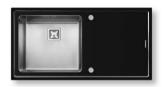

## Pyramis latest novelty; the brand new Nivel glass sink

Pyramis features *Nivel* a sink of stunning tempered glass drainer combined with comely stainless steel bowl.

What makes *Nivel* project unique is the inclined drainer area, design that allows excess water, to flow easily into the bowl.

For even more comfort, *Nivel* is equipped with a pop up waste valve.

**Nivel** is available in black satin or extra white colour and the bowl is available in left or right version.

Code:109506430

Code:109506530