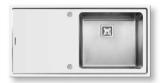

For even more comfort, *Nivel* is equipped with a pop up waste valve.

**Nivel** is available in black satin or extra white colour and the bowl is available in left or right version.

Code:109506430

Code:109506530